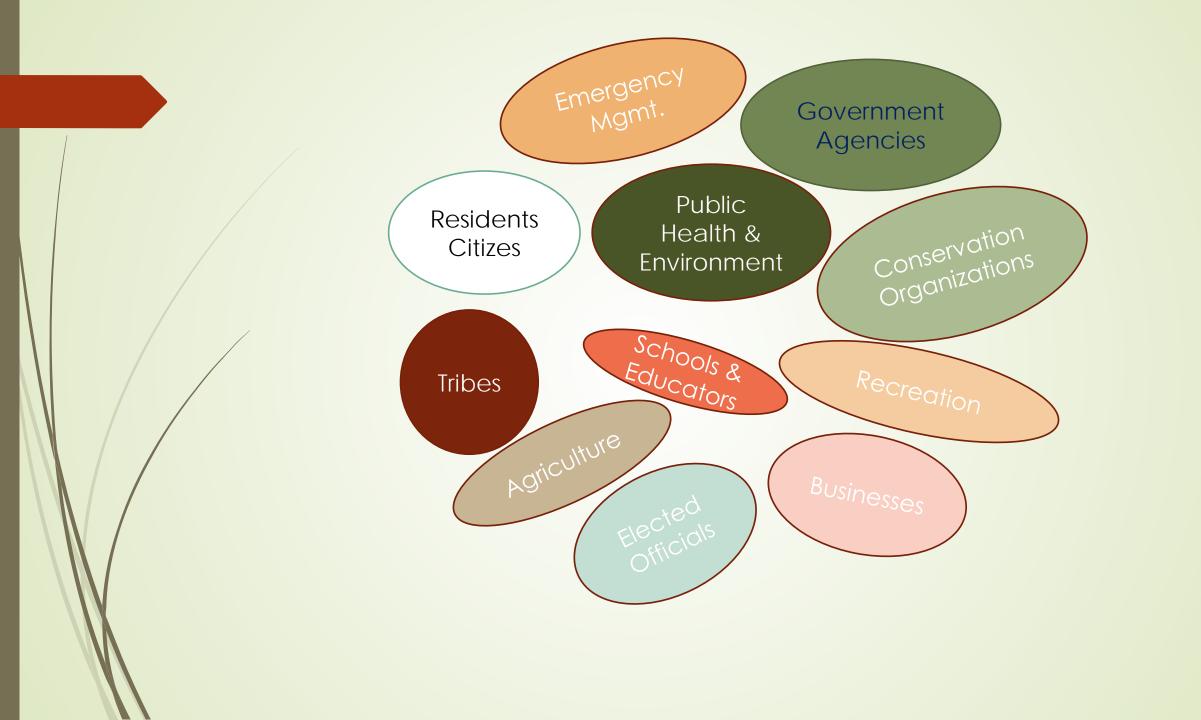

# Animas River Community Forum

A Case Study: Building Unity from Disaster



#### Forum's Purpose

- To Promote Communication, Coordination & Collaborative Action;
- Foster Public Confidence;
- Support Resiliency in our Communities; and
- ■Enhance Planning, Improved Public Safety and Health for the Future

All while honoring the institutional authorities & decision making of governmental and community organizations

# Build Your Community Network



## Collaborate with Different Community Sectors



# Be Visible & Available When it is happening & Immediately After





# **Avoid Blaming**



## Best Response is...



- ✓ Emergency Management
- ✓ Local Governments
- ✓ Local Experts & Resources
- ✓ Community Members

LOCAL RESPONSE

### Federal & State Support





### Know & Use Your Local Expertise



# Challenge... Communication



# Communicate Authentically